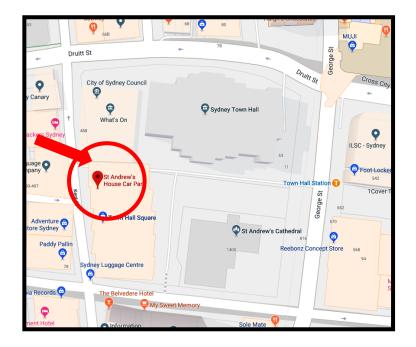

## 1. St Andrew's Cathedral School (SACS)

Contact person: Bill Ronald (Head Coach)

Email: deploy@tpg.com.au

Phone number: 0403 267 330

**Venue location:** St Andrew's House - It is behind St Andrew's Cathedral and next to Sydney Town Hall. The Gym is on the 7th floor. Please wait at the entrance and the SACS teacher in charge will open the door and provide lift access.

Address: Sydney Square, 474 Kent St, Sydney NSW 2000

**Parking:** Paid parking under the school at Wilson Parking (**St Andrews House - Town Hall Car Park**), 464 Kent Street, Sydney. Weekend fixed rate \$15 <u>https://www.wilsonparking.com.au/park/2202\_St-Andrews-House---Town-Hall-Car-Park\_464-Kent-Street-Sydney</u>

Highly recommend coming by public transport.

Public Transport: Town Hall railway station is just metres away.